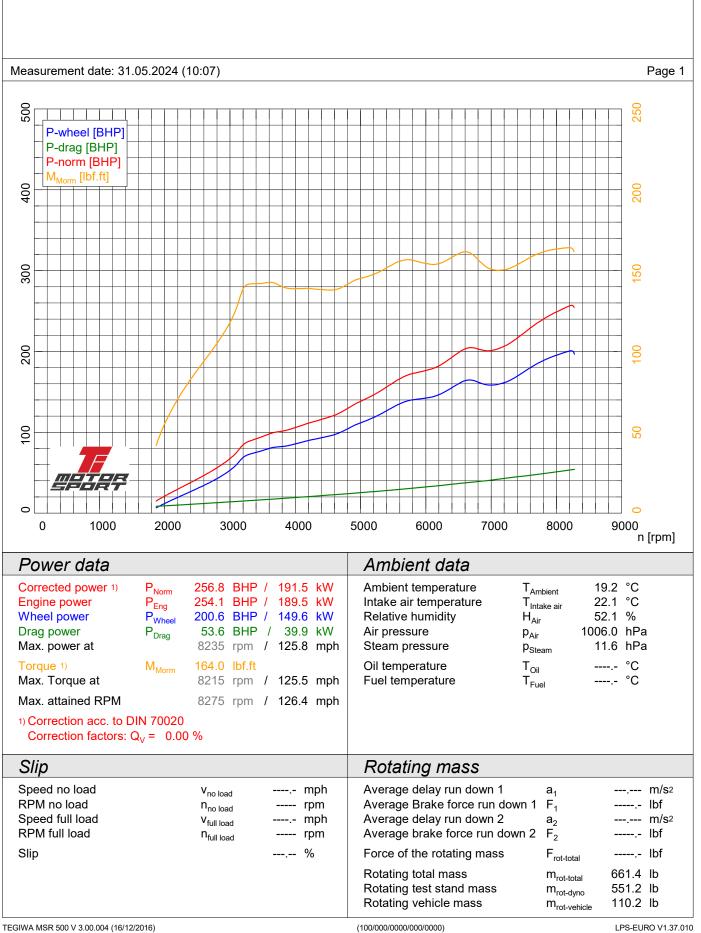

Non-compliance report received from Scrutineer (Ian Billet) for breach of:

Р

CR5.19.1 Power/Weight Measurement Class A 240bhp/ton (see non-compliance IBRH032024)

Competitor self-declared power/weight at Cadwell Park and the car was subsequently power tested post event on 01/06/2024 and found to be 46KG underweight after Race 1 and 42KG under weight after Race 2 for the cars power. Driver of Car 111 interviewed and no mitigating circumstances could be identified.