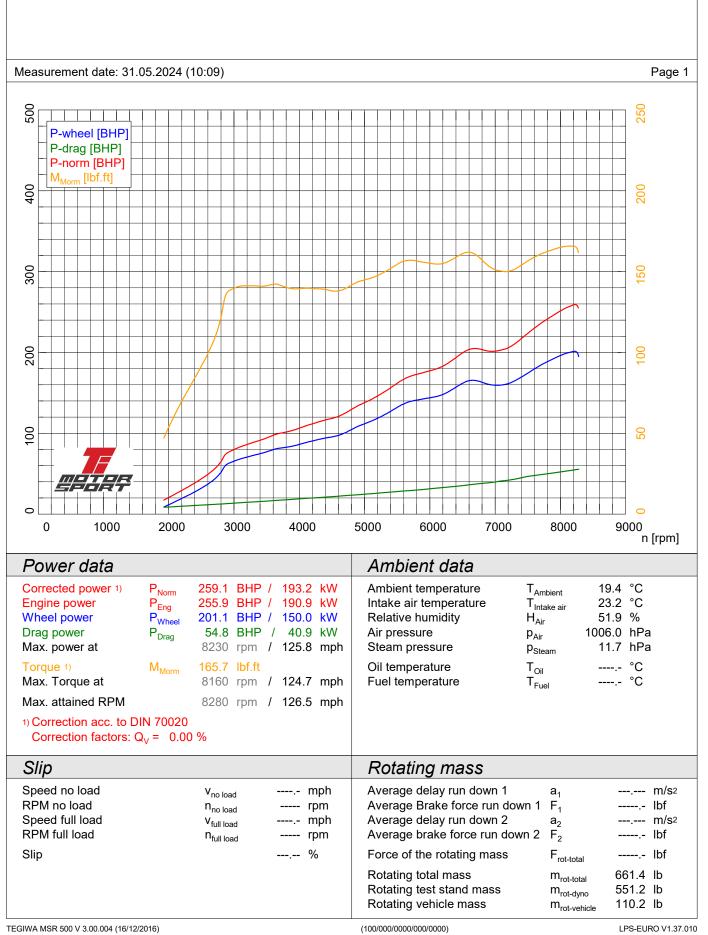

Non-compliance report received from Scrutineer (Ian Billet) for breach of:

Р

CR5.19.1 Power/Weight Measurement Class A 240bhp/ton (see non-compliance IBRH032024)

Competitor self-declared power/weight at Cadwell Park and the car was subsequently power tested post event on 01/06/2024 and found to be 46KG underweight after Race 1 and 42KG under weight after Race 2 for the cars power. Driver of Car 111 interviewed and no mitigating circumstances could be identified.