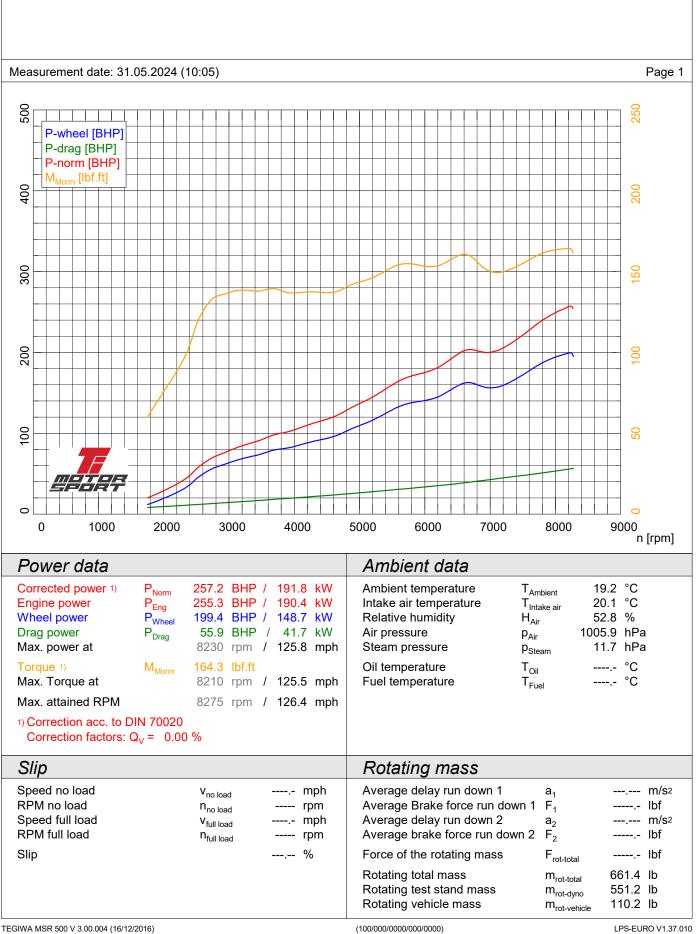

Non-compliance report received from Scrutineer (Ian Billet) for breach of:

Р

CR5.19.1 Power/Weight Measurement Class A 240bhp/ton (see non-compliance IBRH032024)

Competitor self-declared power/weight at Cadwell Park and the car was subsequently power tested post event on 01/06/2024 and found to be 46KG underweight after Race 1 and 42KG under weight after Race 2 for the cars power. Driver of Car 111 interviewed and no mitigating circumstances could be identified.